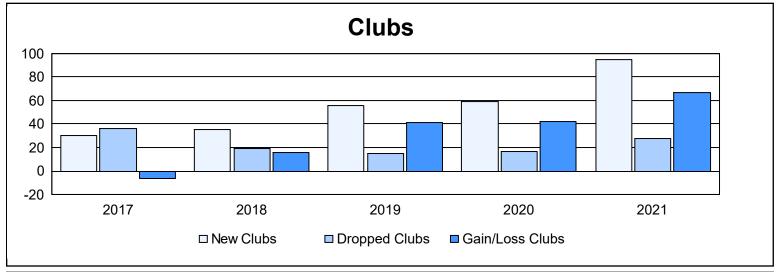

| Year      | New<br>Clubs | Dropped<br>Clubs | Gain/<br>Loss<br>Clubs | New<br>Members | Charter<br>Members | Reinstate<br>Members | Transfer<br>Members | Total<br>Member<br>Added | Total<br>Members<br>Dropped | Gain/<br>Loss<br>Members |
|-----------|--------------|------------------|------------------------|----------------|--------------------|----------------------|---------------------|--------------------------|-----------------------------|--------------------------|
| 2016-2017 | 30           | 36               | -6                     | 2,189          | 844                | 330                  | 39                  | 3,402                    | 3,564                       | -162                     |
| 2017-2018 | 35           | 19               | 16                     | 3,127          | 987                | 252                  | 46                  | 4,412                    | 3,381                       | 1,031                    |
| 2018-2019 | 56           | 15               | 41                     | 1,997          | 1,607              | 216                  | 28                  | 3,848                    | 3,098                       | 750                      |
| 2019-2020 | 59           | 17               | 42                     | 1,871          | 1,621              | 291                  | 63                  | 3,846                    | 3,779                       | 67                       |
| 2020-2021 | 95           | 28               | 67                     | 2,801          | 2,373              | 118                  | 70                  | 5,362                    | 3,358                       | 2,004                    |
| Average   | 55           | 23               | 32                     | 2,397          | 1,486              | 241                  | 49                  | 4,174                    | 3,436                       | 738                      |