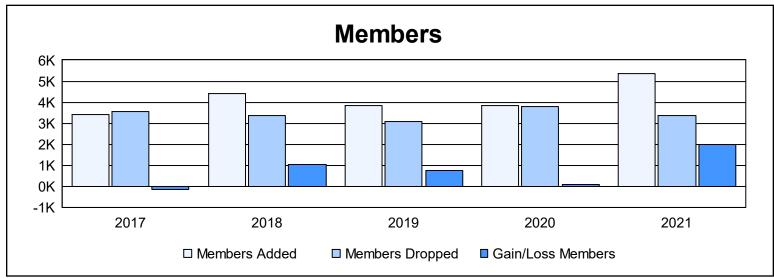

| Year      | New<br>Clubs | Dropped<br>Clubs | Gain/<br>Loss<br>Clubs | New<br>Members | Charter<br>Members | Reinstate<br>Members | Transfer<br>Members | Total<br>Member<br>Added | Total<br>Members<br>Dropped | Gain/<br>Loss<br>Members |
|-----------|--------------|------------------|------------------------|----------------|--------------------|----------------------|---------------------|--------------------------|-----------------------------|--------------------------|
| 2016-2017 | 30           | 36               | -6                     | 2,189          | 844                | 330                  | 39                  | 3,402                    | 3,564                       | -162                     |
| 2017-2018 | 35           | 19               | 16                     | 3,127          | 987                | 252                  | 46                  | 4,412                    | 3,381                       | 1,031                    |
| 2018-2019 | 56           | 15               | 41                     | 1,997          | 1,607              | 216                  | 28                  | 3,848                    | 3,098                       | 750                      |
| 2019-2020 | 59           | 17               | 42                     | 1,871          | 1,621              | 291                  | 63                  | 3,846                    | 3,779                       | 67                       |
| 2020-2021 | 95           | 28               | 67                     | 2,801          | 2,373              | 118                  | 70                  | 5,362                    | 3,358                       | 2,004                    |
| Average   | 55           | 23               | 32                     | 2,397          | 1,486              | 241                  | 49                  | 4,174                    | 3,436                       | 738                      |